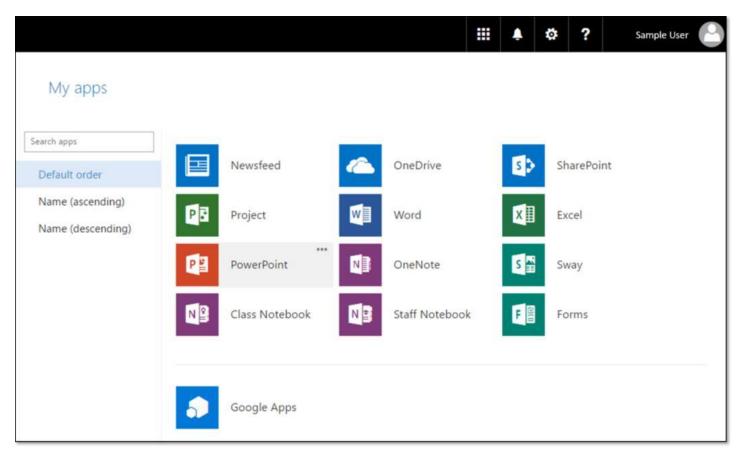

#### What is Office 365

**Office 365 Education** is a collection of services that allows you to collaborate and share your schoolwork. It's available for free to teachers who are currently working at an academic institution and to students\* who are currently attending an academic institution. The service includes Office Online, and OneDrive online file storage. This service also allows teachers and students to install the full Office applications on up to **5 PCs or Macs for free**.

#### Students MUST have parent permission granted for Office 365

This form is initially completed at Kindergarten entry or by new students to Mission, and when a student is transitioning from Elementary to Middle, and Middle to Secondary School.

#### Office 365